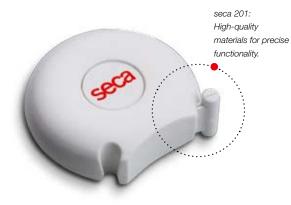

The seca 201 is a true medical product. It's very easy to pull out the tape, which just as easily clicks back into place. Handling is extraordinarily convenient. Made of durable

materials, the scale features a tape with a top measurement of 205 centimeters and its own low weight of only 55 grams.