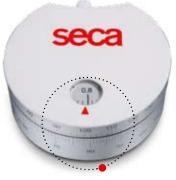

The seca 203 also has an extra instrument to calculate the Waist-to-Hip Ratio (WHR). This ratio is an indirect method of determining the amount of fatty tissue in the abdomen and consequently, the distribution of fat reserves. The highquality scale is made of metal so that you'll be able to depend on this valuable additional function for a long time.

Millimeter graduation for accurate measurements.

seca 203:
Display to determine body fat distribution.