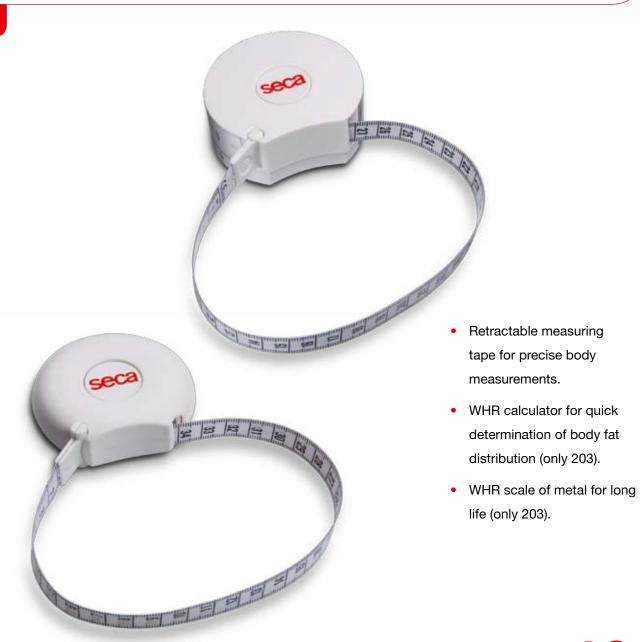

The seca 203 also has an extra instrument to calculate the Waist-to-Hip Ratio (WHR). This ratio is an indirect method of determining the amount of fatty tissue in the abdomen and consequently, the distribution of fat reserves. The highquality scale is made of metal so that you'll be able to depend on this valuable additional function for a long time.

The seca 201 is a true medical product. It's very easy to pull out the tape, which just as easily clicks back into place. Handling is extraordinarily convenient. Made of durable

materials, the scale features a tape with a top measurement of 205 centimeters and its own low weight of only 55 grams.

Millimeter graduation for accurate measurements.

seca 203:
Display to determine body fat distribution.